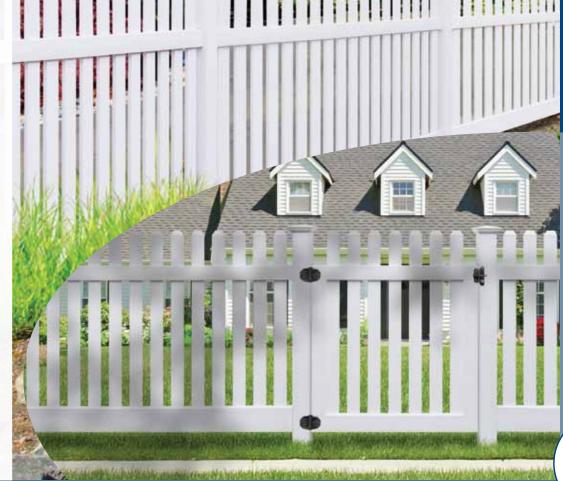

## **Styles**

Straight

Gates That Will Not Sag!

Fusion Welded Gates

Solid Structure for Hinges and Latches

Welded Corners – Stronger Than Material Itself

Fusion Welded Around Entire Infill

Aluminum Reinforced Side Frames